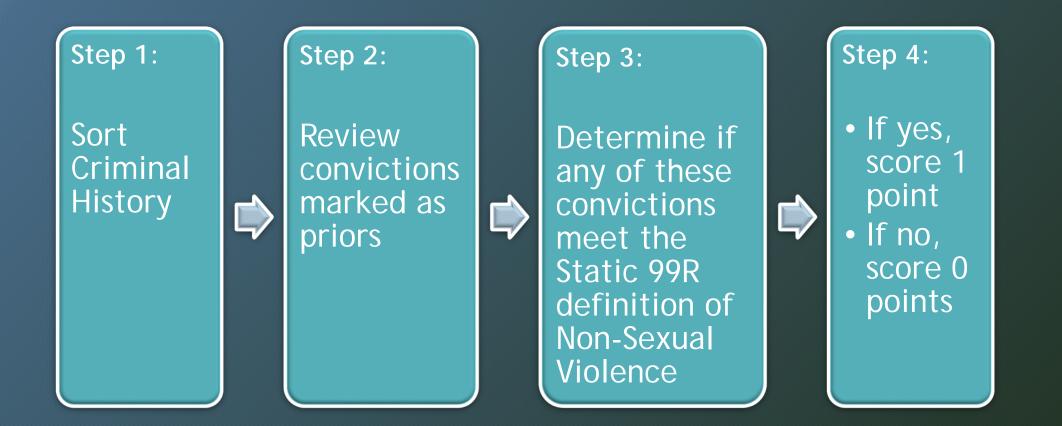

#### **Prior Offenses**

#### Prior Offenses are used to score multiple items on the Static 99R

When reviewing the criminal history, identify all sentencing dates that occurred prior to GAP 1 of the index sex offense. All of these will be coded as Priors.