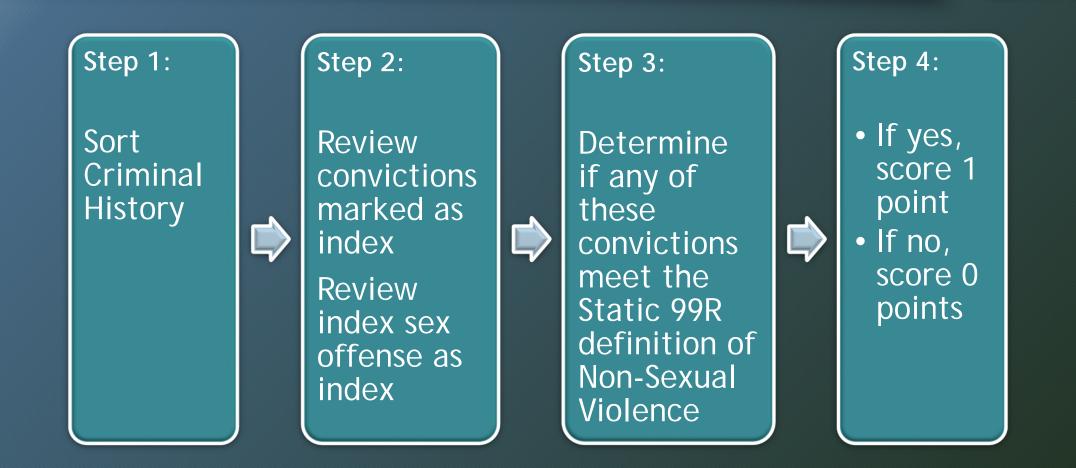

#### The Index Sex Offense

To be considered a SEPARATE offense: The offender had to sexually reoffend after being detected for the previous behavior.

Most recent sexual offense:

- ☑ Can be an arrest, charge, conviction, parole or probation violation, or institutional rule violation
- ☑ Look for Index Clusters & Pseudo-Recidivism
- ☑ May include multiple victims in multiple jurisdictions
- Can be a Category "B" Offense if the offender has a prior Category "A" offense

#### Index Sex Offense Cluster

Spree of offending at the same time or over a period of time. Sentenced as a group at the same time in the same place Spree of offending at the same time or over a period of time with sentencing in multiple jurisdictions and dates

#### Types of Clusters

Historical offenses detected after conviction for more recent offense (Pseudo-Recidivism) Multiple sexual Institutional Rule Violations that occur on the same sentence collapse together as a cluster