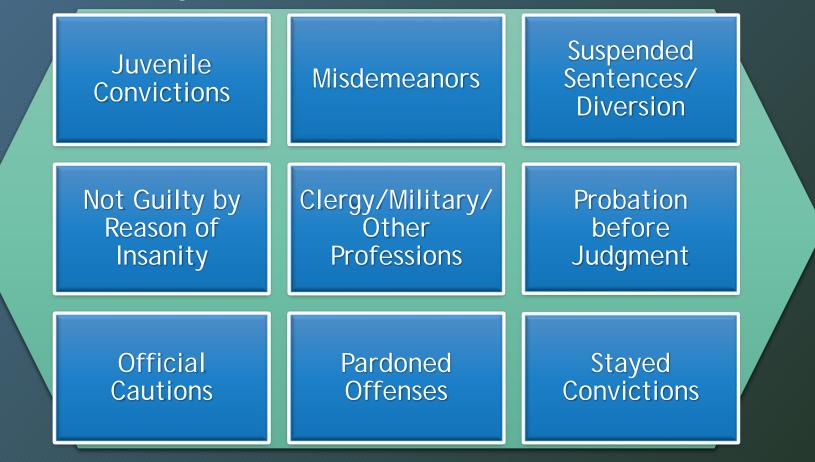

# Static 99R Coding Criminal History



## Items 3-7: Key Concepts

2

The following items require a conviction to score:





#### When in doubt, a conviction requires the following:

A court or administrative tribunal using due process

An admission or finding of guilt "Beyond a Reasonable Doubt" OR "Clear and Convincing Evidence" if not criminal court

A sanction to include: Probation Imprisonment



#### The following can counts as convictions:





## The following items require a charge as defined by the Static 99R or conviction to score:



## Charges

Parole/Probation/Community Custody Violations are typically considered charges only.

They can be considered a new conviction only if the following criteria are met:

- Offending behavior must be a criminal offense for those not under sanction
- IF there is court hearing, there needs to be a finding of guilt, and a new sanction imposed
- The sanction for the violation involved custodial time being ADDED to the offender's pre-existing sentence.

Separate violation occasions count (but multiple charges laid at same time are considered 1 charge only)

## Charges

Prison infractions can count as <u>charges</u> only.

Must meet the following criteria:

- Behavior must be sufficiently