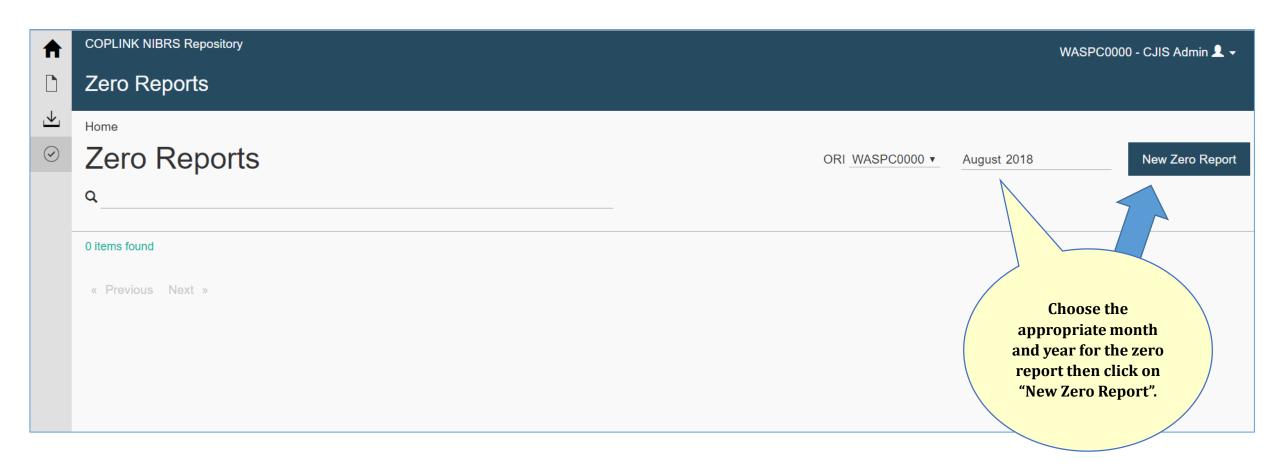

t Officer 03 - Drug Dealing 04 - Gangland (Organized Crime Involvement) | Additional circumstances ⊛  ▼                                                    |
| Victim to Offender Relationship | Select an offender ⊗                                                                                                                                                                 | Specify the victim's relationship to the offender ⊗ Domestic violence ⊗          |

**Property Segment Details** 



#### **Property Segment Details**



**Arrestee Segment Details** 



#### **Arrestee Segment Details**



#### **Incident Report Segment List**



#### **Incident Report Segment List**



#### **Incident Report Segment List**



## Manual Entry of a New Group B Arrest



## Manual Entry of a Zero Report



## Manual Entry of a Zero Report