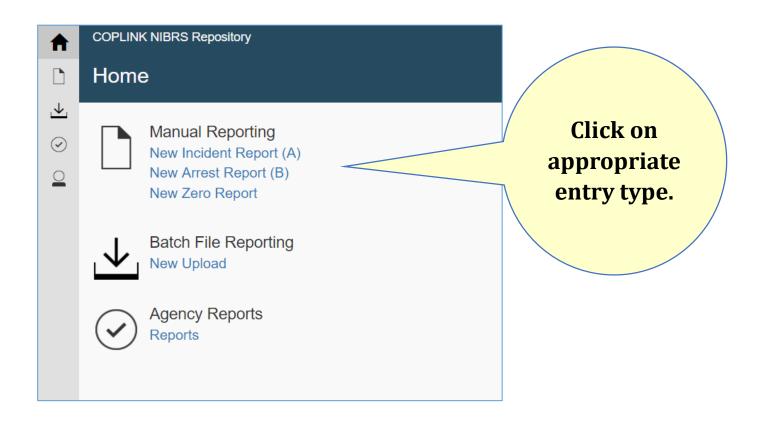

# Manual Entry of a New Group A Incident, Group B Arrest-Only, or Zero Report

From the Home Page, Choose the Entry Type