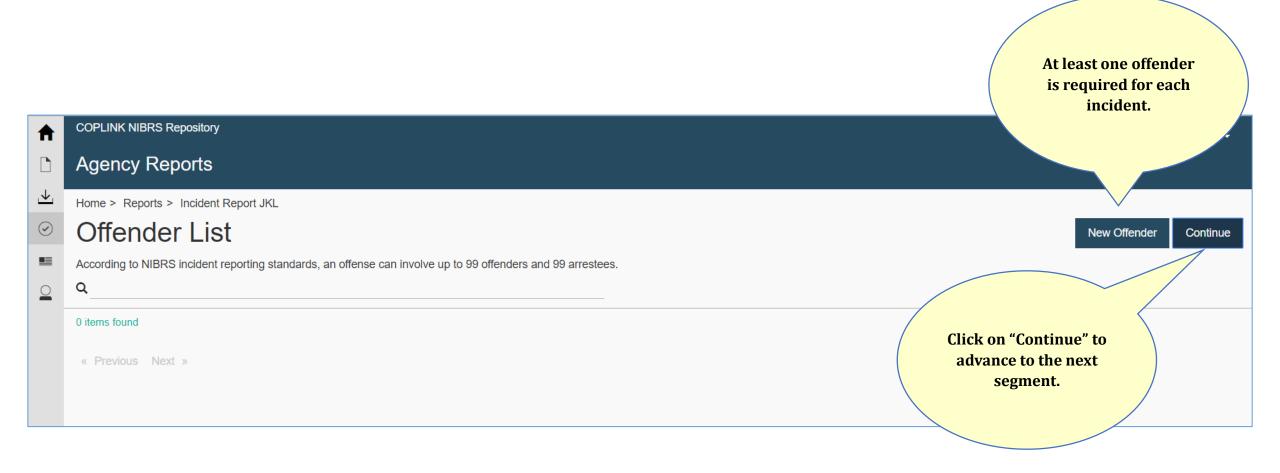

# Manual Entry of a New Group A Incident Offender Segment Details

#### **Offender Segment Details**

**Victim Segment Details** 