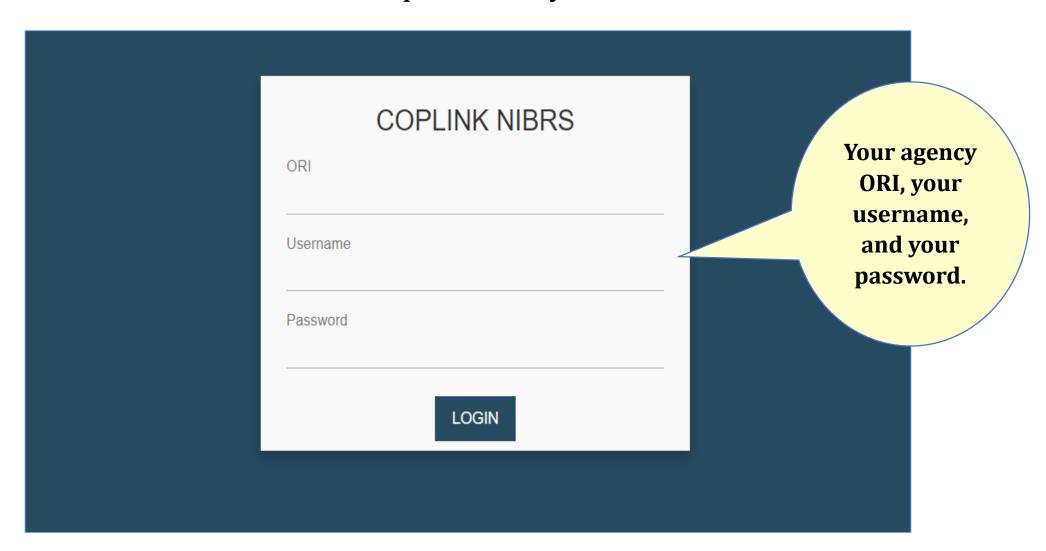

### Log-In Screen

Log into the WASPC NIBRS Repository database with the user credentials you have been provided by WASPC.