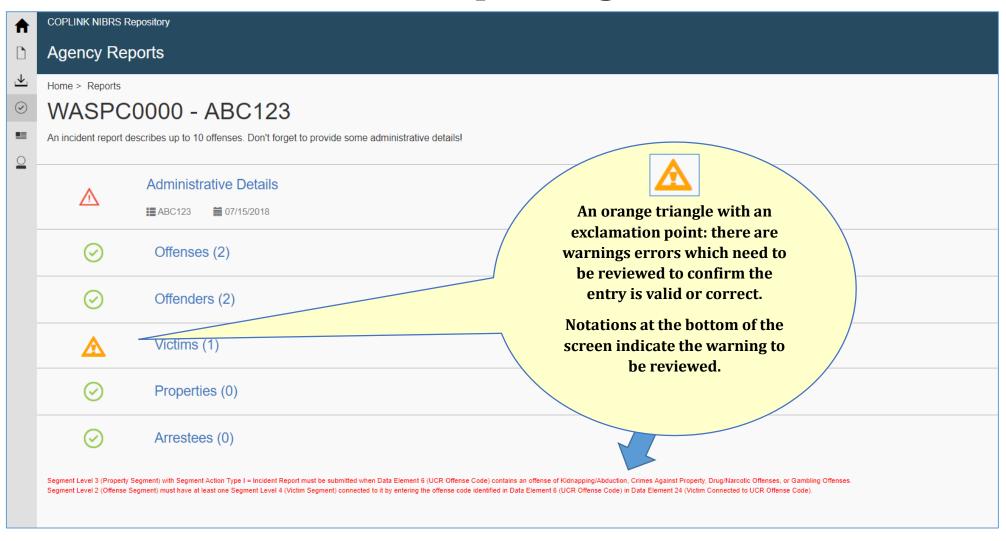

circumstance(s) (select up to 2)  01 - Argument 02 - Assault on Law Enforcement Officer 03 - Drug Dealing 04 - Gangland (Organized Crime Involvement) | Additional circumstances ⊛  ▼                                                    |
| Victim to Offender Relationship | Select an offender ⊗                                                                                                                                                                 | Specify the victim's relationship to the offender ⊗ Domestic violence ⊗          |

**Property Segment Details** 



#### **Property Segment Details**



**Arrestee Segment Details** 



#### **Arrestee Segment Details**



#### **Incident Report Segment List**



#### **Incident Report Segment List**



#### **Incident Report Segment List**



## Manual Entry of a New Group B Arrest



## Manual Entry of a Zero Report



## Manual Entry of a Zero Report