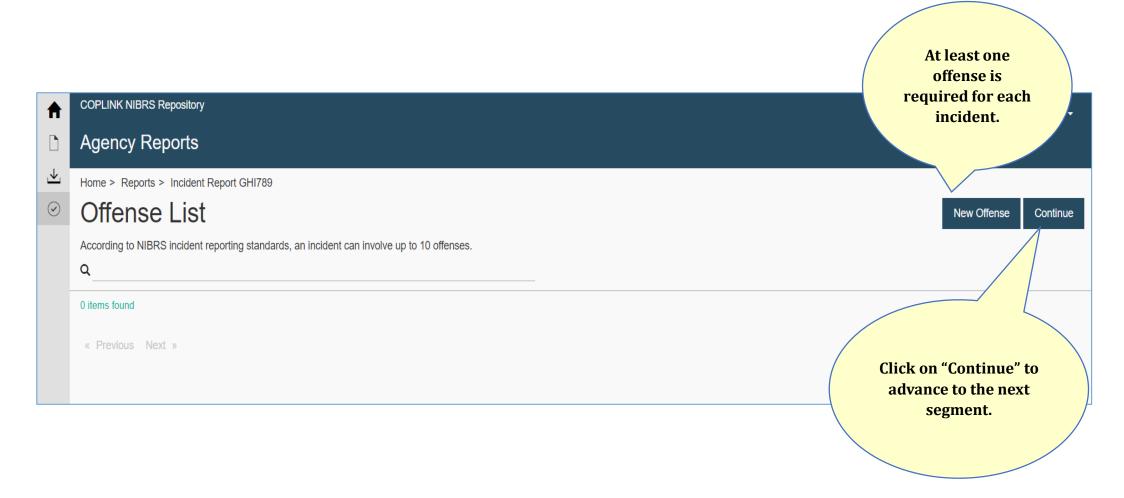

cessed through a link on the WASPC CJIS webpage: <a href="http://www.waspc.org/crime-statistics-nibrs-">http://www.waspc.org/crime-statistics-nibrs-</a>

#### **User Profiles**

- **Basic User:** This profile allows the user to enter or update data and to extract reports.
- Report User: This profile allows the user to extract reports only.
- Local System Administrator: This profile allows the user to enter or update data, extract reports, and manage agency user profiles.

### Log-In Screen

Log into the WASPC NIBRS Repository database with the user credentials you have been provided by WASPC.



# Manual Entry of a New Group A Incident, Group B Arrest-Only, or Zero Report

From the Home Page, Choose the Entry Type



#### **Administrative Segment Details**



**Offense Segment Details** 



#### **Offense Segment Details**



# Manual Entry of a New Group A Incident Offender Segment Details



#### **Offender Segment Details**



**Victim Segment Details** 



#### **Victim Segment Details**



#### **Victim Segment Details continued**

| Injuries                        | Was the victim injured? ⊗  ○ Yes                                                                                                                                                     | Select up to five injuries suffered by the victim ⊗  ■ B - Apparent Broken Bones |
|---------------------------------|--------------------------------------------------------------------------------------------------------------------------------------------------------------------------------------|---------------------------