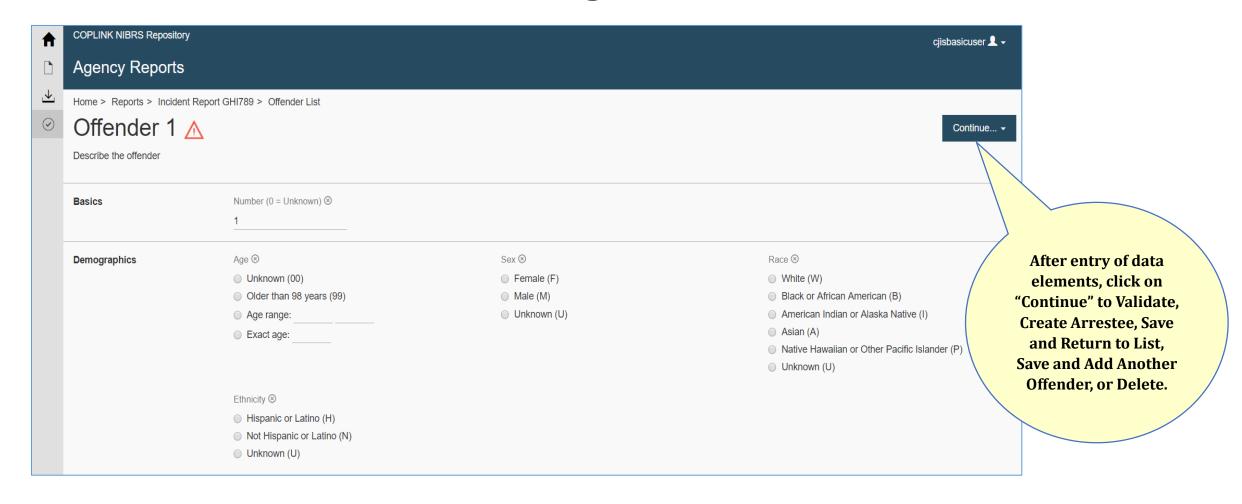

# Manual Entry of a New Group A Incident Offender Segment Details

#### **Offender Segment Details**

**Victim Segment Details** 