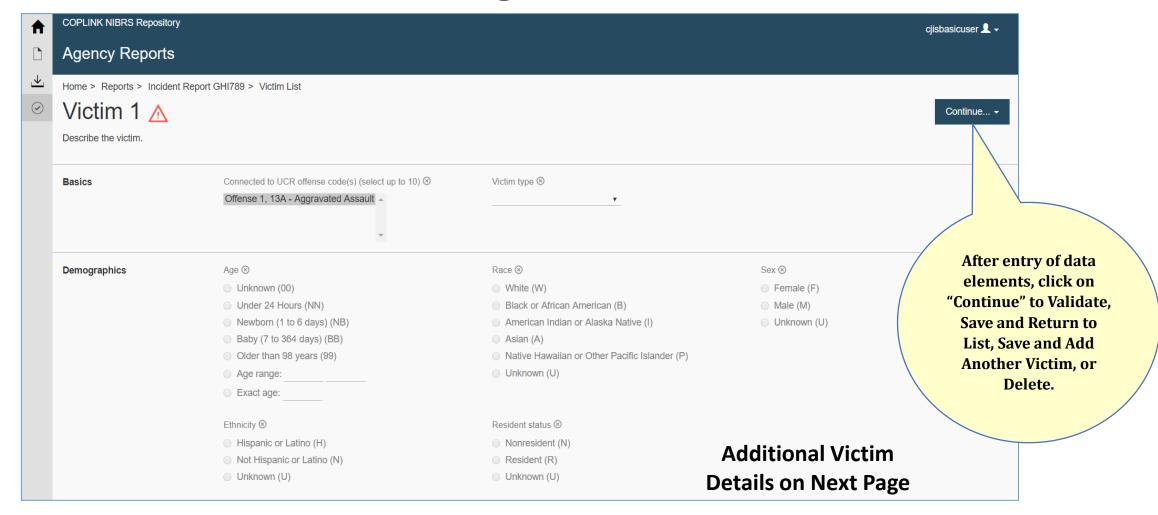

#### **Victim Segment Details**

#### **Victim Segment Details continued**

| Injuries                        | Was the victim injured? ⊗  ○ Yes                                                                                                                                                     | Select up to five injuries suffered by the victim ⊗  ■ B - Apparent Broken Bones |
|---------------------------------|--------------------------------------------------------------------------------------------------------------------------------------------------------------------------------------|----------------------------------------------------------------------------------|
|                                 | No                                                                                                                                                                                   | □ I - Possible Internal Injury                                                   |
|                                 |                                                                                                                                                                                      | L - Severe Laceration                                                            |
|                                 |                                                                                                                                                                                      | ■ M - Apparent Minor Injury                                                      |
|                                 |                                                                                                                                                                                      | O - Other Major Injury                                                           |
|                                 |                                                                                                                                                                                      | □ T - Loss of Teeth                                                              |
|                                 |                                                                                                                                                                                      | □ U - Unconsciousness                                                            |
| Circumstances                   | Aggravated assault or homicide circumstance(s) (select up to 2)  01 - Argument 02 - Assault on Law Enforcement Officer 03 - Drug Dealing 04 - Gangland (Organized Crime Involvement) | Additional circumstances ⊛  ▼                                                    |
| Victim to Offender Relationship | Select an offender ⊗                                                                                                                                                                 | Specify the victim's relationship to the offender ⊗ Domestic violence ⊗          |