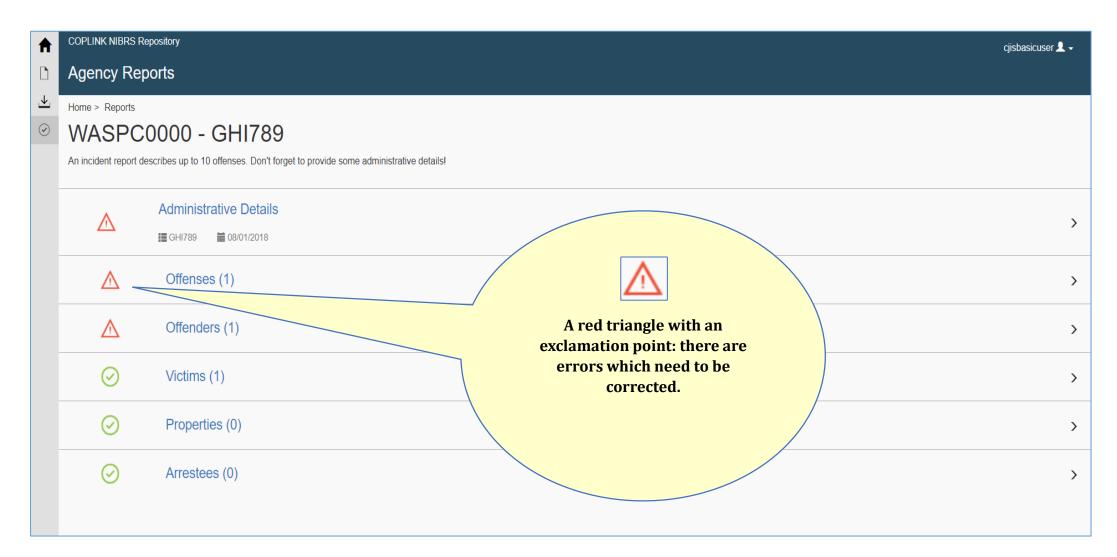

| Aggravated assault or homicide circumstance(s) (select up to 2)  01 - Argument 02 - Assault on Law Enforcement Officer 03 - Drug Dealing 04 - Gangland (Organized Crime Involvement) | Additional circumstances ⊛  ▼                                                    |
| Victim to Offender Relationship | Select an offender ⊗                                                                                                                                                                 | Specify the victim's relationship to the offender ⊗ Domestic violence ⊗          |

**Property Segment Details** 



#### **Property Segment Details**



**Arrestee Segment Details** 



#### **Arrestee Segment Details**



#### **Incident Report Segment List**



#### **Incident Report Segment List**



#### **Incident Report Segment List**



## Manual Entry of a New Group B Arrest



## Manual Entry of a Zero Report



## Manual Entry of a Zero Report