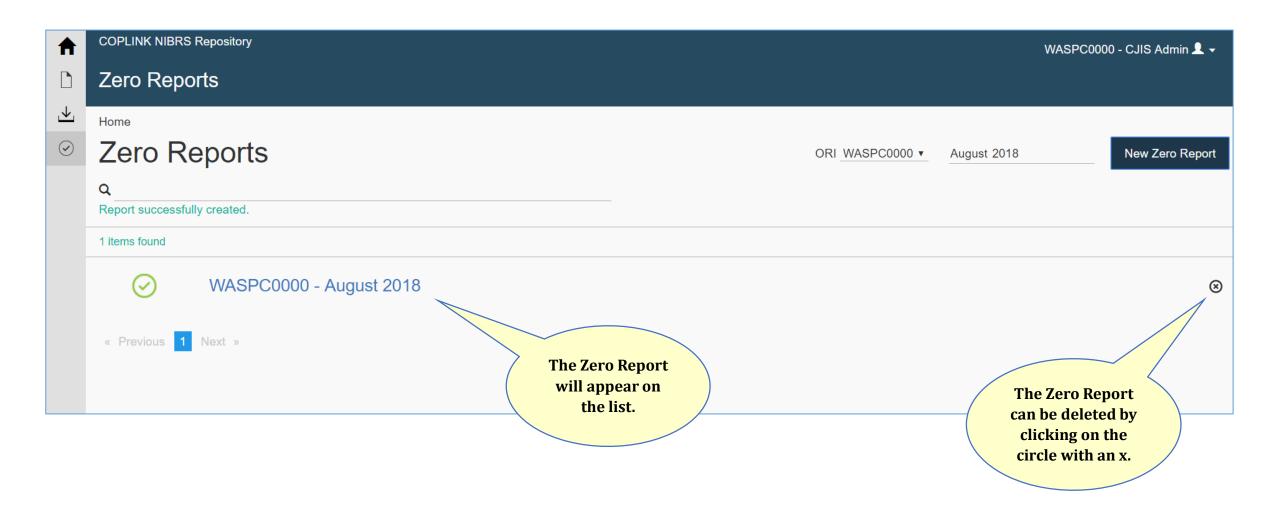

gland (Organized Crime Involvement) | Additional circumstances ⊛  ▼                                                    |
| Victim to Offender Relationship | Select an offender ⊗                                                                                                                                                                 | Specify the victim's relationship to the offender ⊗ Domestic violence ⊗          |

**Property Segment Details** 



#### **Property Segment Details**



**Arrestee Segment Details** 



#### **Arrestee Segment Details**



#### **Incident Report Segment List**



#### **Incident Report Segment List**



#### **Incident Report Segment List**



## Manual Entry of a New Group B Arrest



## Manual Entry of a Zero Report



## Manual Entry of a Zero Report