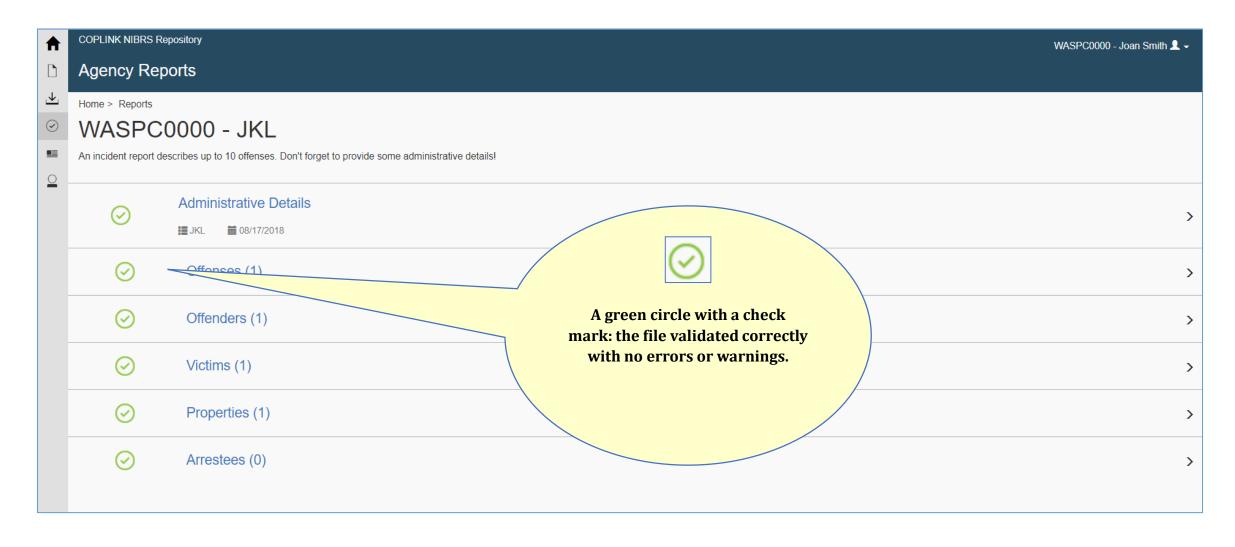

|
| Circumstances                   | Aggravated assault or homicide circumstance(s) (select up to 2)  01 - Argument 02 - Assault on Law Enforcement Officer 03 - Drug Dealing 04 - Gangland (Organized Crime Involvement) | Additional circumstances ⊛  ▼                                                    |
| Victim to Offender Relationship | Select an offender ⊗                                                                                                                                                                 | Specify the victim's relationship to the offender ⊗ Domestic violence ⊗          |

**Property Segment Details** 



#### **Property Segment Details**



**Arrestee Segment Details** 



#### **Arrestee Segment Details**



#### **Incident Report Segment List**



#### **Incident Report Segment List**



#### **Incident Report Segment List**



## Manual Entry of a New Group B Arrest



## Manual Entry of a Zero Report



## Manual Entry of a Zero Report