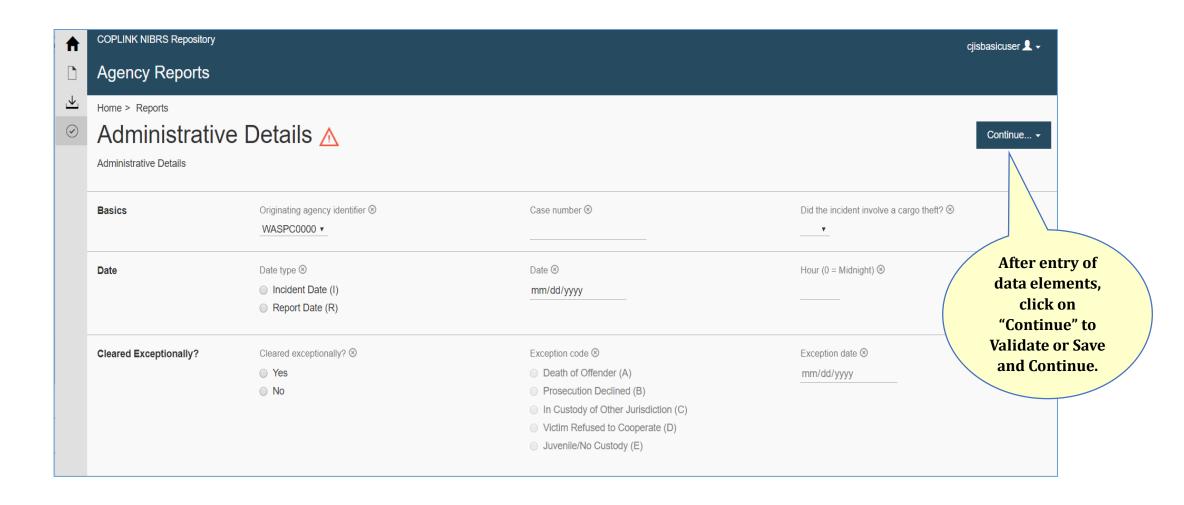

>
- Also, the database can be accessed through a link on the WASPC CJIS webpage: <a href="http://www.waspc.org/crime-statistics-nibrs-">http://www.waspc.org/crime-statistics-nibrs-</a>

#### **User Profiles**

- **Basic User:** This profile allows the user to enter or update data and to extract reports.
- Report User: This profile allows the user to extract reports only.
- Local System Administrator: This profile allows the user to enter or update data, extract reports, and manage agency user profiles.

### Log-In Screen

Log into the WASPC NIBRS Repository database with the user credentials you have been provided by WASPC.



# Manual Entry of a New Group A Incident, Group B Arrest-Only, or Zero Report

From the Home Page, Choose the Entry Type



#### **Administrative Segment Details**



**Offense Segment Details** 



#### **Offense Segment Details**



# Manual Entry of a New Group A Incident Offender Segment Details



#### **Offender Segment Details**



**Victim Segment Details** 



#### **Victim Segment Details**



#### **Victim Segment Details continued**

| Injuries                        | Was the victim injured? ⊗  ○ Yes                                                                                                                                                     | Select up to five injuries suffered by the victim ⊗  ■ B - Apparent Broken Bones |
|---------------------------------|----------------------------------------------------------------------------------------------------------------------------------------------------------------------------------