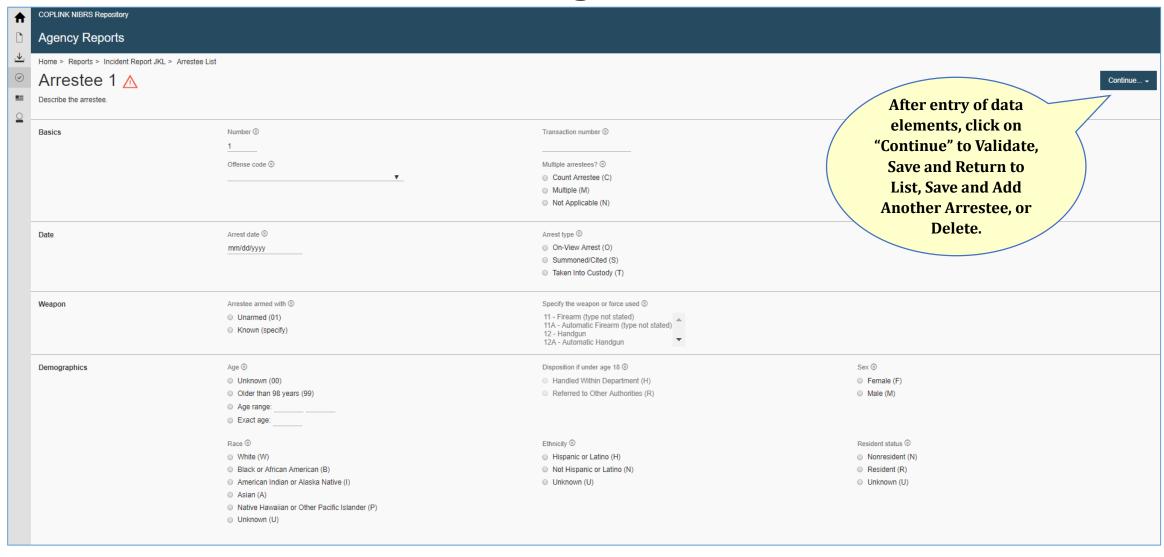

|
| Circumstances                   | Aggravated assault or homicide circumstance(s) (select up to 2)  01 - Argument 02 - Assault on Law Enforcement Officer 03 - Drug Dealing 04 - Gangland (Organized Crime Involvement) | Additional circumstances ⊛  ▼                                                    |
| Victim to Offender Relationship | Select an offender ⊗                                                                                                                                                                 | Specify the victim's relationship to the offender ⊗ Domestic violence ⊗          |

**Property Segment Details** 



#### **Property Segment Details**



**Arrestee Segment Details** 



#### **Arrestee Segment Details**



#### **Incident Report Segment List**



#### **Incident Report Segment List**



#### **Incident Report Segment List**



## Manual Entry of a New Group B Arrest



## Manual Entry of a Zero Report



## Manual Entry of a Zero Report