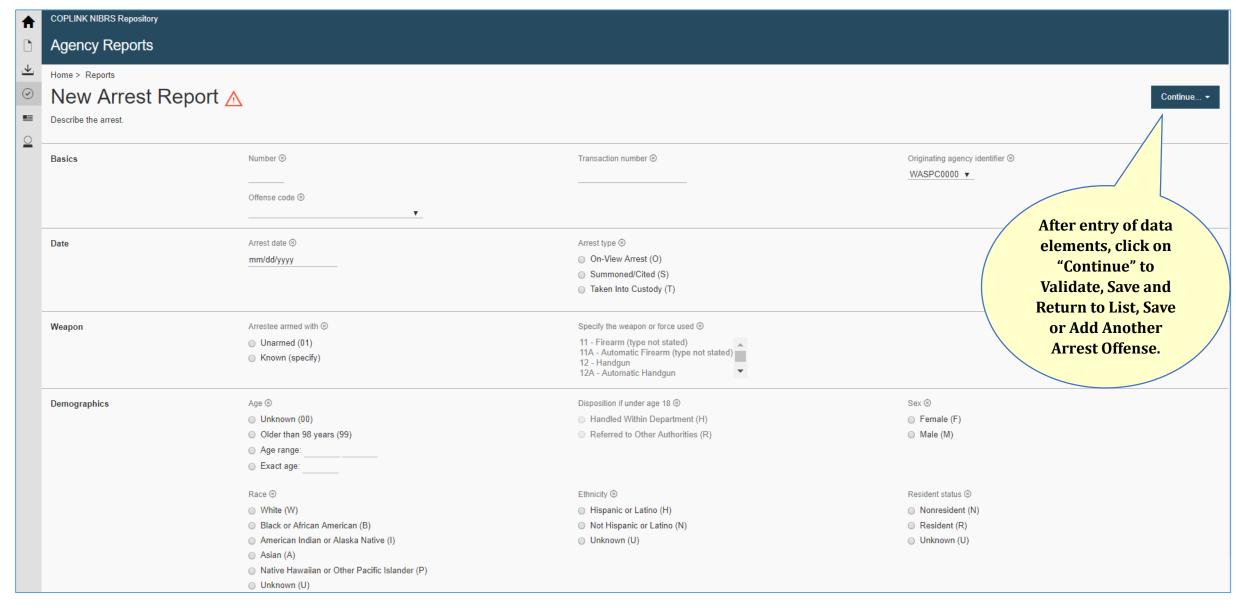

ument 02 - Assault on Law Enforcement Officer 03 - Drug Dealing 04 - Gangland (Organized Crime Involvement) | Additional circumstances ⊛  ▼                                                    |
| Victim to Offender Relationship | Select an offender ⊗                                                                                                                                                                 | Specify the victim's relationship to the offender ⊗ Domestic violence ⊗          |

**Property Segment Details** 



#### **Property Segment Details**



**Arrestee Segment Details** 



#### **Arrestee Segment Details**



#### **Incident Report Segment List**



#### **Incident Report Segment List**



#### **Incident Report Segment List**



## Manual Entry of a New Group B Arrest



## Manual Entry of a Zero Report



## Manual Entry of a Zero Report