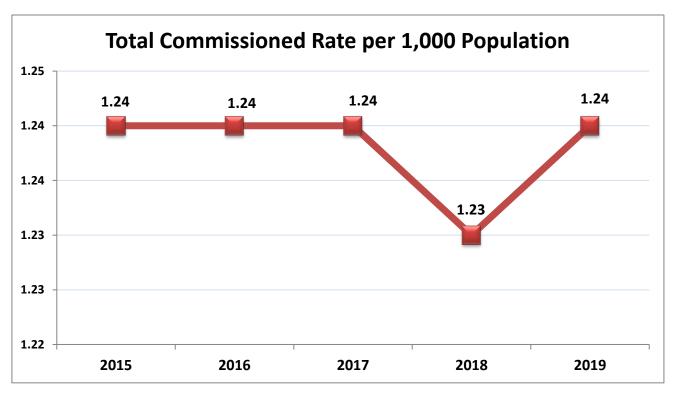

## Average Rates of Full-Time Law Enforcement Employees, Statewide 2015 - 2019

Average rates are based on statewide law enforcement jurisdictions with populations.