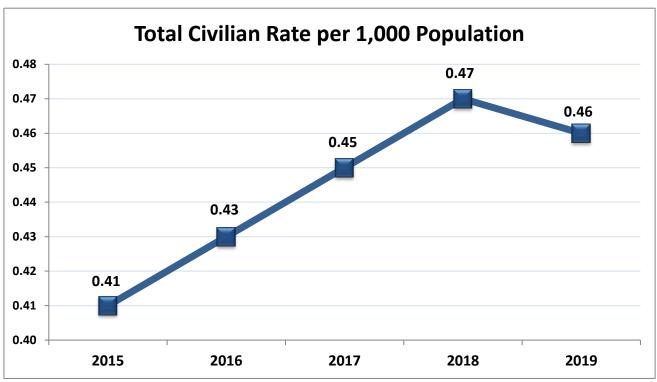

## Average Rates of Full-Time Law Enforcement Employees, Statewide 2015 - 2019

Average rates are based on statewide law enforcement jurisdictions with populations.