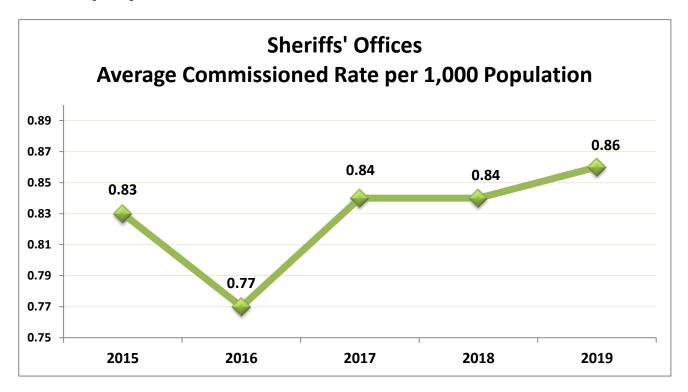

## Average Rates of Full-Time Law Enforcement Employees, Statewide Sheriffs' Offices 2015 - 2019

Average rates are based on statewide Sheriff's Office jurisdictions with populations ranging from approximately 2,200 to over 420,000.