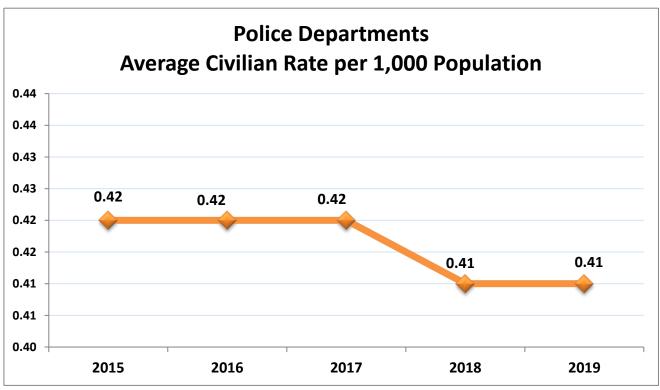

## Average Rates of Full-Time Law Enforcement Employees, Statewide Police Departments 2015 - 2019

Average rates are based on statewide Police Department jurisdictions with populations ranging from approximately 480 to over 747,000.