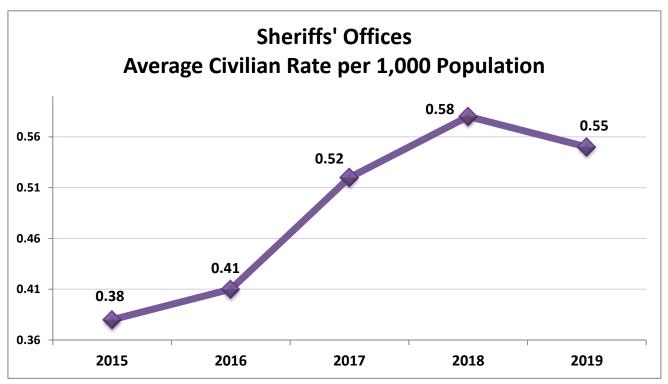

## Average Rates of Full-Time Law Enforcement Employees, Statewide Sheriffs' Offices 2015 - 2019

Average rates are based on statewide Sheriff's Office jurisdictions with populations ranging from approximately 2,200 to over 420,000.