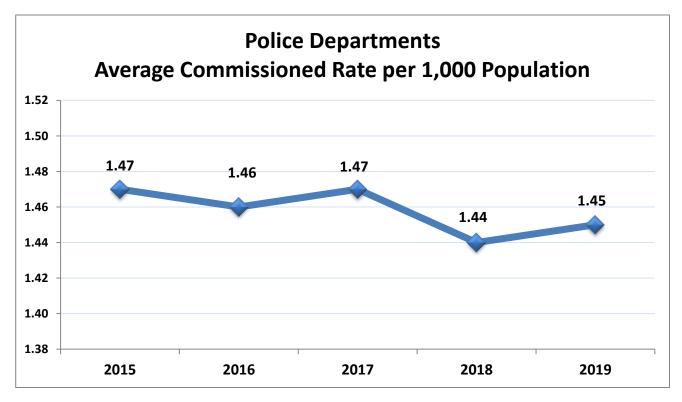

## Average Rates of Full-Time Law Enforcement Employees, Statewide Police Departments 2015 - 2019

Average rates are based on statewide Police Department jurisdictions with populations ranging from approximately 480 to over 747,000.