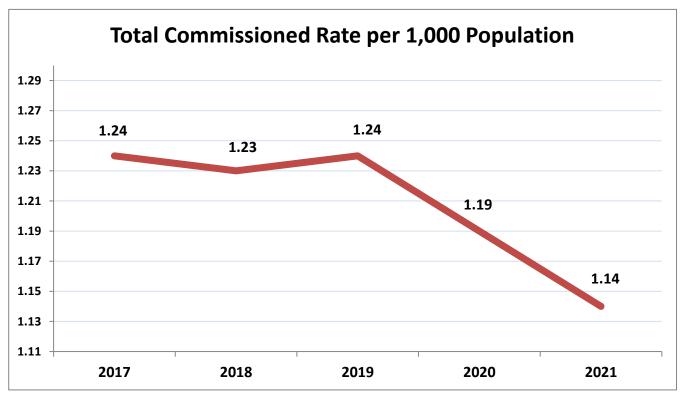

## Average Rates of Full-Time Law Enforcement Employees, Statewide 2017 - 2021

Average rates are based on statewide law enforcement jurisdictions with populations.