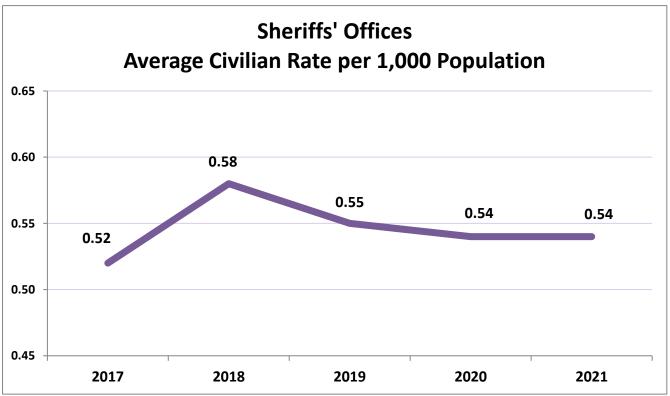

## Average Rates of Full-Time Law Enforcement Employees, Statewide Sheriffs' Offices 2017 - 2021

Average rates are based on statewide Sheriff's Office jurisdictions with populations ranging from approximately 2,200 to over 437,000.