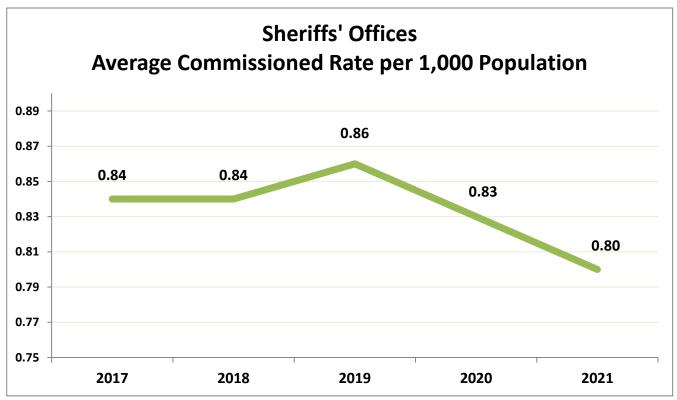

## Average Rates of Full-Time Law Enforcement Employees, Statewide Sheriffs' Offices 2017 - 2021

Average rates are based on statewide Sheriff's Office jurisdictions with populations ranging from approximately 2,200 to over 437,000.