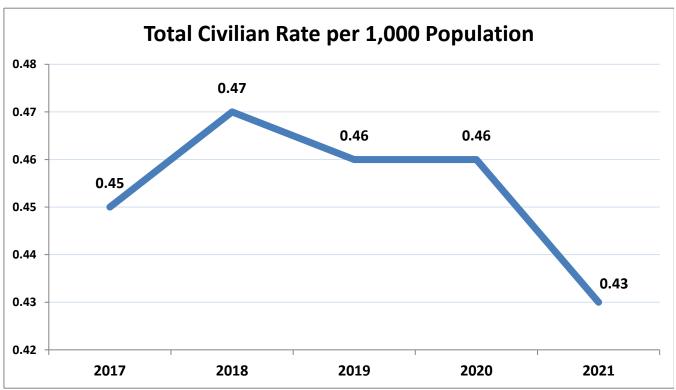

## Average Rates of Full-Time Law Enforcement Employees, Statewide 2017 - 2021

Average rates are based on statewide law enforcement jurisdictions with populations.