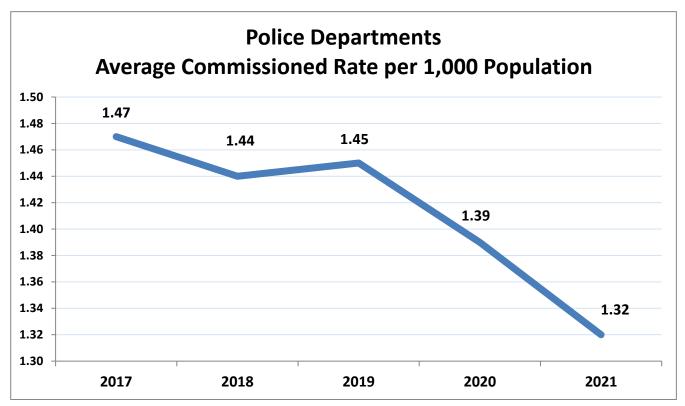

## Average Rates of Full-Time Law Enforcement Employees, Statewide Police Departments 2017 - 2021

Average rates are based on statewide Police Department jurisdictions with populations ranging from approximately 200 to over 761,000.