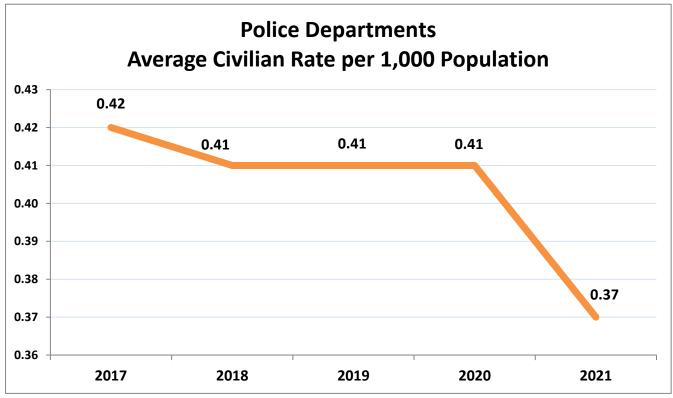

## Average Rates of Full-Time Law Enforcement Employees, Statewide Police Departments 2017 - 2021

Average rates are based on statewide Police Department jurisdictions with populations ranging from approximately 200 to over 761,000.