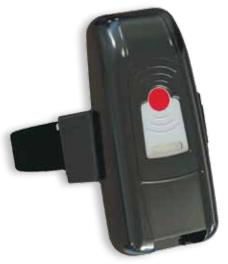

One-Piece GPS Tracking System

## Accurate and Reliable GPS Offender Tracking

3M<sup>™</sup> One-Piece GPS Tracking System was designed for offender monitoring operations where agencies seek accurate and reliable near real-time tracking.

The 3M<sup>™</sup> One-Piece GPS Tracking System offers a robust integration of tracking, communication and mapping technologies that enable operators to efficiently track offenders, indoors and out, at varying levels of intensity.